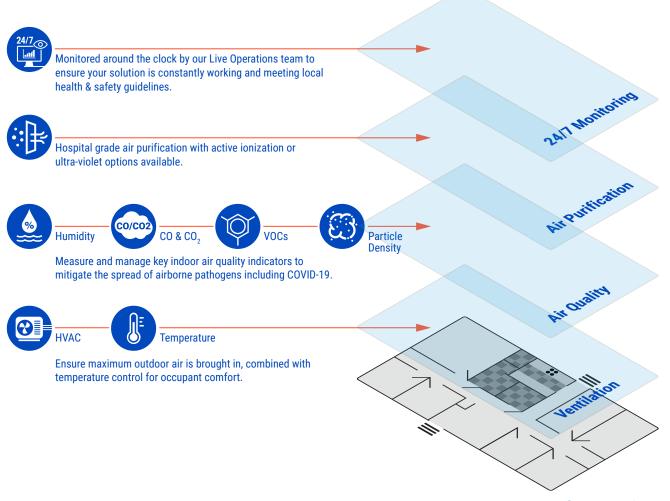

#### Four layers of indoor air quality protection

#### 4 key steps to indoor air quality you can trust

HVAC & Ventilation Full ventilation for all occupied spaces to ensure maximum outside air

Filtration & Purification Active ionization and ultraviolet options available

Monitoring Real-time monitoring by our expert Live Operations team

24/7 Compliance Ensure you are meeting local and federal safety guidelines

**The AssetCare Indoor Air Quality Assurance Program** measures and monitors key air quality metrics to rigorous standards designed to mitigate the spread of airborne pathogens.